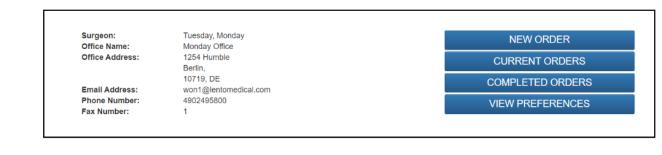

#### 2. Surgeon Landing Page

HOME LOGOUT

The surgeon landing page displays after successful login.

Tutorial - -

#### 3. Adding a New Case

From the Surgeon Landing page, click the "NEW ORDER" button to create a new case.

The first step is to select the surgery to be planned. At present, only "TKR" is available. The PtoleMedic System allows the surgeon to identify three preferences for different offices, hospital/surgery centers, and MRI centers if desired. If the surgeon is a returning user, they select their preference from the established list (as shown below).

| () HOME LOGOUT |                          |                                    | • Tutorial • -     |
|----------------|--------------------------|------------------------------------|--------------------|
|                |                          |                                    | $\checkmark$       |
|                |                          |                                    |                    |
|                |                          |                                    |                    |
|                | rgeon:<br>fice Name:     | Tuesday, Monday<br>Monday Office   | NEW ORDER          |
|                | fice Address:            | 1254 Humble<br>Berlin,             | CURRENT ORDERS     |
| Em             | nail Address:            | 10719, DE<br>won1@lentomedical.com | COMPLETED ORDERS   |
|                | one Number:<br>x Number: | 4902495800<br>1                    | VIEW PREFERENCES   |
|                |                          |                                    |                    |
|                |                          |                                    |                    |
|                |                          |                                    | • Tutorial         |
|                |                          |                                    | Surgical Procedure |
|                |                          |                                    | Surgeon Console    |
|                |                          |                                    |                    |